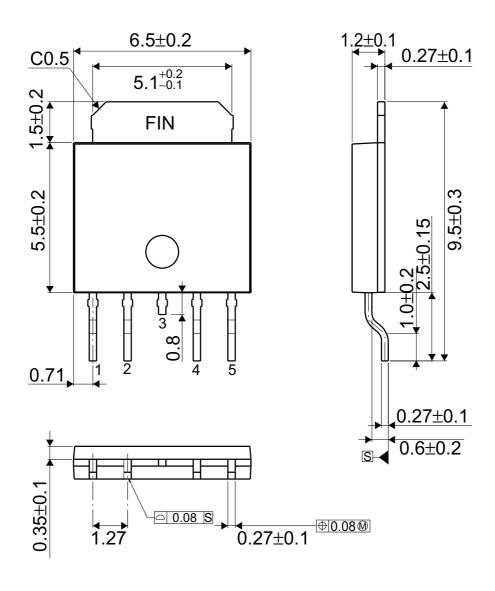

## • TO252S-5

(Units : mm)

The contents described herein are subject to change without notice.