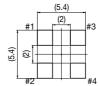

## TXR-505030NC

Specifications

(1) – (2) 10~1,000kHz (3) 1.2W

Features SMD 2,000pcs./Reel

Any products mentioned in this catalog are subject to any modification in their appearance and others for improvements without prior notification.
The details listed here are not a guarantee of the individual products at the time of ordering. When using the products, you will be asked to check their specifications.