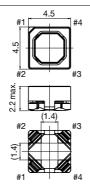

### TXR-454522NC

Specifications

(1) – (2) 10~1,000kHz (3) 0.8W

**Features** SMD 2,000pcs./Reel