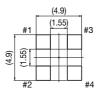

#### Specifications

(1) – (2) 10~1,000kHz (3) 1.0W

**Features** SMD

2,000pcs./Reel

Any products mentioned in this catalog are subject to any modification in their appearance and others for improvements without prior notification.
The details listed here are not a guarantee of the individual products at the time of ordering. When using the products, you will be asked to check their specifications.