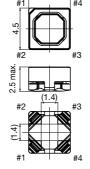

## TXR-505030NC

Specifications

(1) – (2) 10~1,000kHz (3) 1.2W

Features SMD 2,000pcs./Reel

Any products mentioned in this catalog are subject to any modification in their appearance and others for improvements without prior notification.
The details listed here are not a guarantee of the individual products at the time of ordering. When using the products, you will be asked to check their specifications.