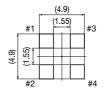

### TXR-454522NC

Specifications

(1) – (2) 10~1,000kHz (3) 0.8W

**Features** SMD 2,000pcs./Reel