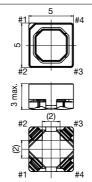

## TXR-454525NC

#### Specifications

(1) – (2) 10~1,000kHz (3) 1.0W

**Features** SMD

2,000pcs./Reel

Any products mentioned in this catalog are subject to any modification in their appearance and others for improvements without prior notification.
The details listed here are not a guarantee of the individual products at the time of ordering. When using the products, you will be asked to check their specifications.