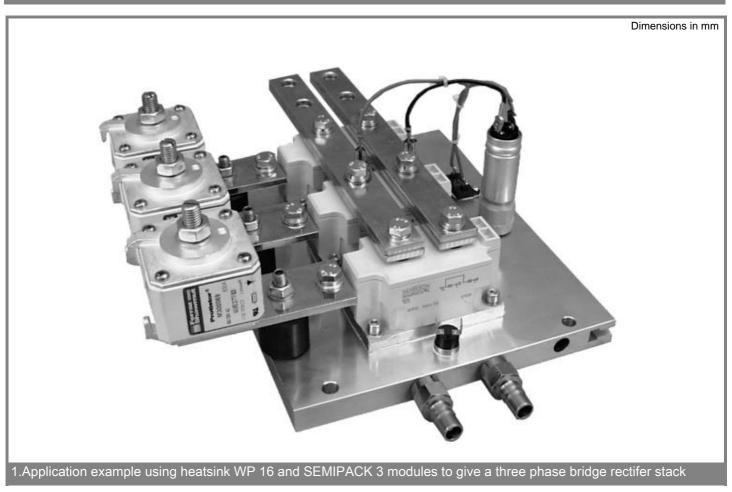

## WP 16

| Standard<br>lengths | n | b / d Ø | R <sub>thhw</sub> (H <sub>2</sub> O: V <sub>W</sub> /t)<br>water cooling<br>K/W | R <sub>thhw</sub><br>K/W | W   |
|---------------------|---|---------|---------------------------------------------------------------------------------|--------------------------|-----|
|                     |   |         |                                                                                 | N/ VV                    | kg  |
| WP 16/270           |   | 50      | 0,014 (6 l/min)                                                                 |                          | 2,2 |
| (3 modules)         |   |         | 0,0177 (4 l/min)                                                                |                          |     |
| (see fig.Appl.1)    |   |         | 0,025 (2 l/min)                                                                 |                          |     |