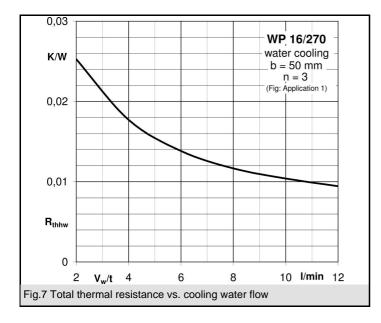

## WP 16

| Standard<br>lengths | n | b / d Ø | R <sub>thhw</sub> (H <sub>2</sub> O: V <sub>W</sub> /t)<br>water cooling<br>K/W | R <sub>thhw</sub><br>K/W | W   |
|---------------------|---|---------|---------------------------------------------------------------------------------|--------------------------|-----|
|                     |   |         |                                                                                 | N/ VV                    | kg  |
| WP 16/270           |   | 50      | 0,014 (6 l/min)                                                                 |                          | 2,2 |
| (3 modules)         |   |         | 0,0177 (4 l/min)                                                                |                          |     |
| (see fig.Appl.1)    |   |         | 0,025 (2 l/min)                                                                 |                          |     |