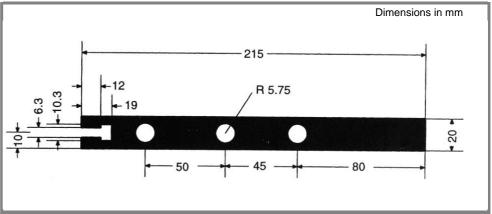

## WP 16

| Standard<br>lengths | n | b / d Ø | R <sub>thhw</sub> (H <sub>2</sub> O: V <sub>W</sub> /t)<br>water cooling<br>K/W | R <sub>thhw</sub><br>K/W | W   |
|---------------------|---|---------|---------------------------------------------------------------------------------|--------------------------|-----|
|                     |   |         |                                                                                 | N/ VV                    | kg  |
| WP 16/270           |   | 50      | 0,014 (6 l/min)                                                                 |                          | 2,2 |
| (3 modules)         |   |         | 0,0177 (4 l/min)                                                                |                          |     |
| (see fig.Appl.1)    |   |         | 0,025 (2 l/min)                                                                 |                          |     |