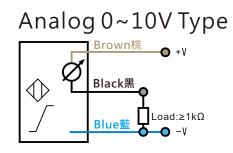

#### Wiring Diagram

- With Analog  $(0 \sim 10 \text{V} / 4 \sim 20 \text{mA})$  switch output.
- IP65 protection, high immunity to dirty, dust and fog.

| <u>Item</u> | Specifications                               |                |
|-------------|----------------------------------------------|----------------|
| Model       | X8-CR1.2MVP-V                                | X8-CR1.2MIP-V  |
| number      | XO CKI. ZMVI V                               | AO CKI. ZMII V |
| Sensing     | 20 ~ 120cm                                   |                |
| distance    |                                              |                |
| Switching   | $0 \sim 10V$                                 | $4 \sim 20$ mA |
| output      |                                              |                |
| Standard    | Plate glass 200x200mm                        |                |
| sensing     |                                              |                |
| object      |                                              |                |
| Operating   | DC 18~30V                                    |                |
| voltage     |                                              |                |
| Response    | $<\!200 \mathrm{ms}$                         |                |
| time        |                                              |                |
| Ultrasonic  | 112kHz                                       |                |
| frequency   |                                              |                |
| Hysteresis  | 20mm                                         |                |
| Operation   | Yellow LED                                   |                |
| indicator   |                                              |                |
| Circuits    | Reversed polarity & Short circuit protection |                |
| protection  |                                              |                |
| Enclosure   | IEC IP65                                     |                |
| protection  |                                              |                |