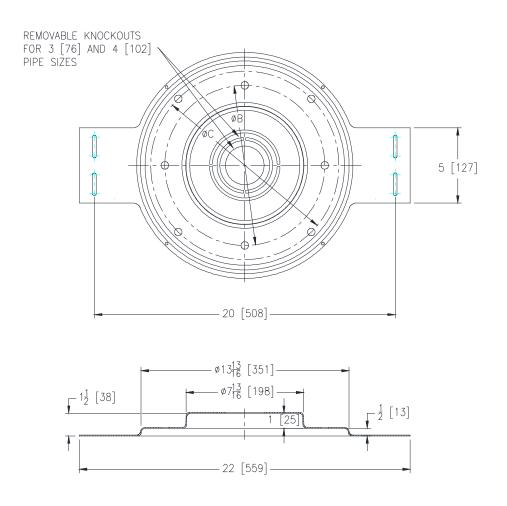

## Z1036-Q STRUCTURAL DECK DRAIN STABILIZER

TAG

Dimensional Data (inches and [ mm ]) are Subject to Manufacturing Tolerances and Change Without Notice

| Pipe Size | Pipe Opening  | В            | С            |  |
|-----------|---------------|--------------|--------------|--|
| In.       | Dia.          | Dia.         | Dia.         |  |
| 2 [51]    | 2-9/16 [65]   | 10-5/8 [270] | 12-1/2 [318] |  |
| 3 [76]    | 3-11/16 [94]  | 10-5/8 [270] | 12-1/2 [318] |  |
| 4 [102]   | 4-11/16 [119] | 10-5/8 [270] | 12-1/2 [318] |  |

## ENGINEERING SPECIFICATION: ZURN Z1036-Q

Structural Deck Drain Stabilizer for Q-Deck. #16 gage galvanized steel plate with variable pipe openings, eight support stud holes, and eight nail holes. Complete with hardware bag containing four 3/8-16 x 12 [305] long studs and eight 3/8-16 flange locknuts.

**NOTE:** 'B' dia. stud holes are used to accomodate 12 [305] dia. drain body. 'C' dia. stud holes are used to accommodate 15 [381] dia. drain body. (To be used with No-Hub and Neo-Loc outlet connections only).