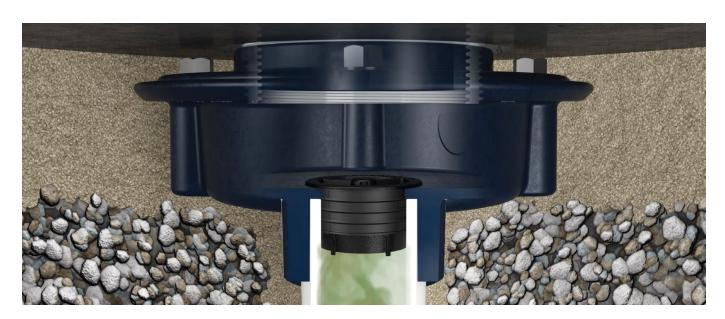

# Z1072 - ZShield™

Floor Drain Barrier Trap Seal

**Z1072 ZShield Barrier Trap Seal** Available in 2", 3", 3-1/2", 4"

Discover the paired performance of the ZShield and EZ1™ Technology. The leading drain manufacturer now offers the easiest to install barrier trap, the ZShield minimizes evaporation, preventing odors, gases, and insects from entering up through the drain.

## **Complete System Saving Time and Money**

Zurn Commercial Drainage takes pride in our effort to always bring the contractor new products that save time and allow for job site flexibility. Pairing the new ZShield for either new construction or retrofit application, allows for easy installation utilizing the neoprene gasket for a secure fit.