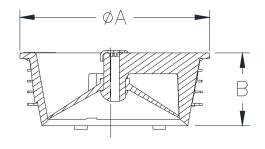

| PRODUCT     | DIMENSIONS II | ASSE 1072 FLOW RATE |            |
|-------------|---------------|---------------------|------------|
| DESIGNATION | A             | В                   | GPM [LPM]  |
| Z1072-2     | 3.20 [81]     | 1.22 [31]           | 12 [45.4]  |
| Z1072-3     | 3.25 [83]     | 1.25 [32]           | 34 [128.7] |
| Z1072-3.5   | 3.53 [90]     | 1.30 [33]           | 52 [196.8] |
| Z1072-4     | 4.13 [105]    | 1.30 [33]           | 72 [276.4] |