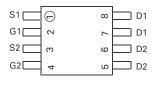

.5A$ 

#### **DESCRIPTION**

This new generation of high density MOSFETs from Zetex utilises a unique structure that combines the benefits of low on-resistance with fast switching speed. This makes them ideal for high efficiency, low voltage, power management applications.

**SO8** 

#### **FEATURES**

- Low on-resistance
- Fast switching speed
- Low threshold
- Low gate drive
- Low profile SOIC package

#### **APPLICATIONS**

- DC DC Converters
- **Power Management Functions**
- Disconnect switches
- Motor control

# ORDERING INFORMATION

| DEVICE        | REEL SIZE<br>(inches) | TAPE WIDTH (mm) | QUANTITY<br>PER REEL |
|---------------|-----------------------|-----------------|----------------------|
| ZXMD65N03N8TA | 13                    | 12mm embossed   | 1000 units           |







Top View

#### **DEVICE MARKING**

7XMD 65N03