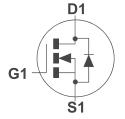

## **DUAL 30V N-CHANNEL ENHANCEMENT MODE MOSFET**

### **SUMMARY**

 $V_{(BR)DSS}=30V$ ;  $R_{DS(ON)}=0.029\Omega$ ;  $I_{D}=6.5A$ 