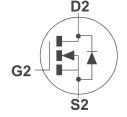

## **DUAL 30V N-CHANNEL ENHANCEMENT MODE MOSFET**

### **SUMMARY**

 $V_{(BR)DSS}=30V$ ;  $R_{DS(ON)}=0.029\Omega$ ;  $I_{D}=6.5A$ 