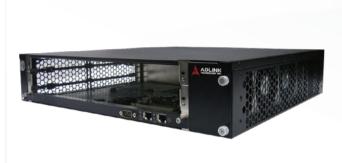

# aTCA-8202

#### 2U 2-slot AdvancedTCA® Shelf

#### Features<sup>®</sup>

- 19" rackmount with 2U height and 15.3" depth
- Built-in Layer 2 Base Interface switch
- Dedicated Shelf Management Hub slot
- Dual-bussed IPMB
- No rear transition module (RTM) support
- AC & DC versions