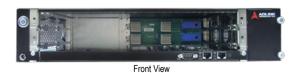

#### **Specifications**

Mechanical Specification 19" rackmount, 2U height, 15.3" depth
Up to two standard AdvancedTCA® blades

Dedicated shelf management hub

Shelf Management

Cooling System

aCMM-2200 Shelf Management Hub

Supports multiple management interfaces:

- Command Line Interface (CLI)
- Two 10/100/1000BASE-T Gigabit Ethernet ports and one serial console for management access

- Built-in Layer 2 GbE switch for Base Interface connectivity
Single hot-swappable IPMC controlled fan tray module
Right-to-left transverse airflow (push cooling)