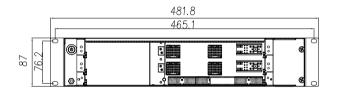

### **Dimensions**

Units: mm

AC version:

Built-in 650 W AC to -48 V DC power supply unit AC input: 85 - 264 V AC, 47 - 63 Hz

| Weight         | 11.5kg (including power supply)            |
|----------------|--------------------------------------------|
| Temperature    | Operating: 0°C to 50°C                     |
|                | Storage: -20°C to 80°C                     |
| Humidity       | 5% to 95%, non-condensing                  |
| Dimensions     | 432 x 87 x 386.4 mm (W x H x D)            |
| Compliance     | AdvancedTCA® Specification PICMG® 3.0 R2.0 |
| Certifications | CE_ECC_designed for NEBS Level 3           |