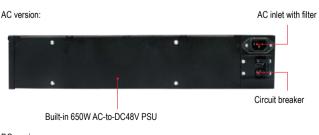

AC version:

Built-in 650 W AC to -48 V DC power supply unit AC input: 85 - 264 V AC, 47 - 63 Hz

| Weight         | 11.5kg (including power supply)            |
|----------------|--------------------------------------------|
| Temperature    | Operating: 0°C to 50°C                     |
|                | Storage: -20°C to 80°C                     |
| Humidity       | 5% to 95%, non-condensing                  |
| Dimensions     | 432 x 87 x 386.4 mm (W x H x D)            |
| Compliance     | AdvancedTCA® Specification PICMG® 3.0 R2.0 |
| Certifications | CE_ECC_designed for NEBS Level 3           |