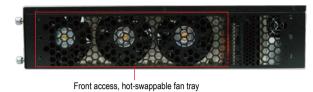

Supports multiple management interfaces:

- Command Line Interface (CLI)
- Two 10/100/1000BASE-T Gigabit Ethernet ports and one serial console for management access

- Built-in Layer 2 GbE switch for Base Interface connectivity
Single hot-swappable IPMC controlled fan tray module
Right-to-left transverse airflow (push cooling)