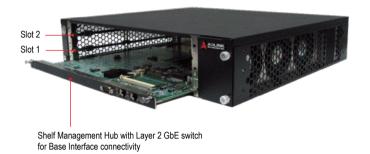

#### Features<sup>®</sup>

- 19" rackmount with 2U height and 15.3" depth
- Built-in Layer 2 Base Interface switch
- Dedicated Shelf Management Hub slot
- Dual-bussed IPMB
- No rear transition module (RTM) support
- AC & DC versions

#### **Specifications**

Mechanical Specification 19" rackmount, 2U height, 15.3" depth
Up to two standard AdvancedTCA® blades

Dedicated shelf management hub

Shelf Management

Cooling System

aCMM-2200 Shelf Management Hub

Supports multiple management interfaces:

- Command Line Interface (CLI)
- Two 10/100/1000BASE-T Gigabit Ethernet ports and one serial console for management access

- Built-in Layer 2 GbE switch for Base Interface connectivity
Single hot-swappable IPMC controlled fan tray module
Right-to-left transverse airflow (push cooling)