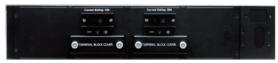

Backplane Dual-sta

Dual-star topology Base Interface
Dual-star topology Fabric Interface

Dual-bussed IPMB

\_\_\_\_\_Dual-busse

Power Input DC version:

-40 V DC to -72 V DC Nominal -48 V DC Single power entry module Carries up to 650 W (A or B)

# **Mechanical Layout**

DC version:

Rear View