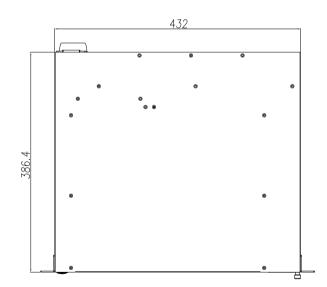

AC version:

Built-in 650 W AC to -48 V DC power supply unit AC input: 85 - 264 V AC, 47 - 63 Hz

| Weight         | 11.5kg (including power supply)            |
|----------------|--------------------------------------------|
| Temperature    | Operating: 0°C to 50°C                     |
|                | Storage: -20°C to 80°C                     |
| Humidity       | 5% to 95%, non-condensing                  |
| Dimensions     | 432 x 87 x 386.4 mm (W x H x D)            |
| Compliance     | AdvancedTCA® Specification PICMG® 3.0 R2.0 |
| Certifications | CE_ECC_designed for NEBS Level 3           |

### **Dimensions**

Units: mm